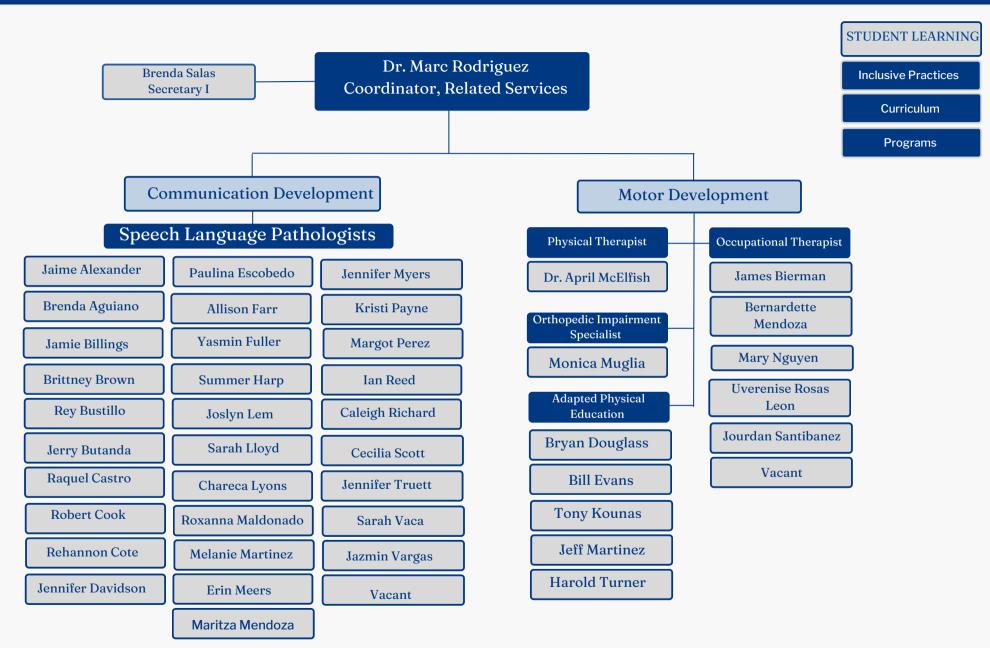

S** Dunn ES **Bemis ES** Kordyak ES Werner ES

**Preston ES Programming** 

**IEP Support** 

Italia Black

**Secondary Programs** 

6-12th Mild/Mod SAI (RSP)/SDC

Jehue MS Kolb MS Rialto MS

Carter HS Frishie MS Kucera MS

Rialto HS

Vacant

Moderate/Severe Programs

K-12**ATP** 

Mod/Sev SDC

Casey ES Werner ES

Kordyak ES

Jehue MS Frisbie MS Rialto MS

Carter HS Kucera MS Milor HS

Rialto HS Eisenhower HS

**Programming** 

Instruction



**Instructional Specialist** 

Sitembiso Ncube, Ed.D **Inclusion Programs** 

Vacant

**Inclusion Programs** 

School Sites - Inclusive Programs

K-5 (Inclusion) **Elementary Sites ECSE Programs** 

> 6th - 12th (Inclusion) Secondary

(PK Inclusion) Preston ES Kordyak ES

**Kelley ES** Trapp ES Garcia ES

Morris ES

Jehue MS Kolb MS

Eisenhower HS







(Respect, Empathy, Acceptance, Community and Health)







COMPLIANCE

Home/Hospital

County

Non Public Schools

Service Logs

Records Request