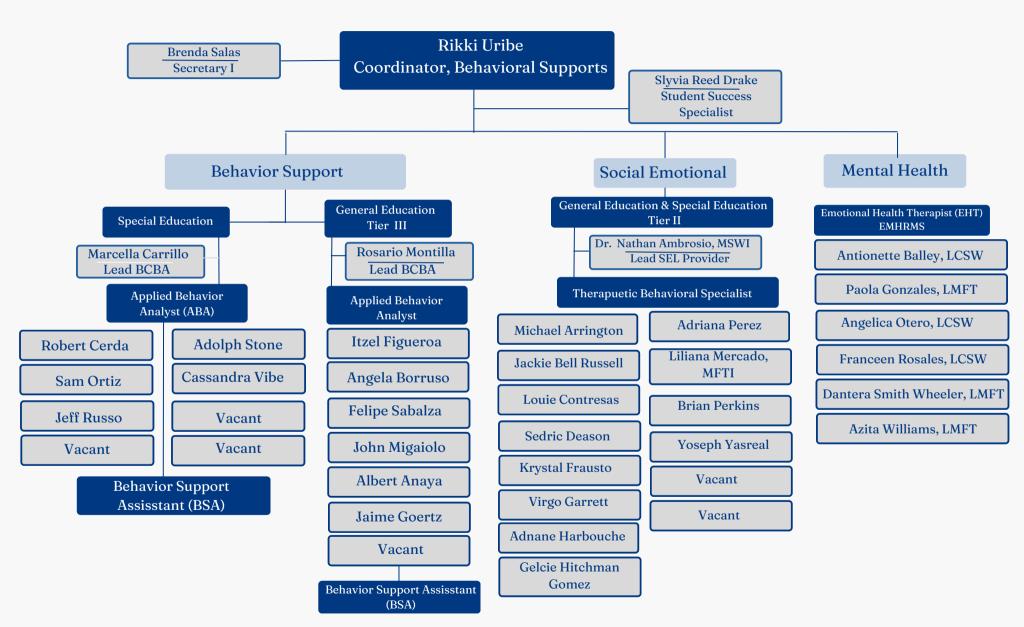

# SPECIAL SERVICES

STRATEGIC FOCUS
2024-2025

- Timelines
- IEP Process
- Procedural Guidelines
- Compliance Monitoring
- CALPADS
- SEIS Implementation

**STUDENT** 

**LEARNING** 

- Equity and Belonging
- **Special Ed Programs**
- Service Delievery
- Instruction
- Curriculum
- Inclusion
- ULS
- **Professional Development**

## REACH

- Respect
- Empathy
- Acceptance
- Community
- Healing

SPECIAL **SERVICES** 

**BEHAVIOR** 

- Behavior
- SEL
- Mentoring
- Safety
- **Mental Health**
- Trauma Informed Practices

**FAMILY ENGAGEMENT** 